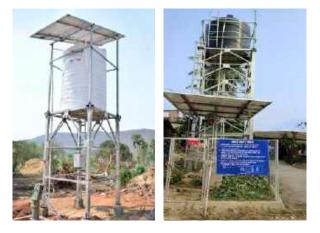

#### Hot Dip Galvanised Structure for 10000 / 5000 / 3000/ 2000 Lt Solar Drinking Water Projects 3M / 4.5M / 6M

We are offering Solar Water Tank Structure to the clients with most advanced solutions for delivering reliable, cost-effective solar water pumping systems for remote village drinking water requirements.

#### Features :

- Minimal maintenance
- · Durable and reliable design
- · Easy to operate and Easy for installation
- Suitable for installation of 0.5HP/1HP/2HP Solar **Drinking Water Project**
- Design inline with OREDA/RWSSB/JREDA/CREDA drinking water projects
- · Slot holes for side supports and punching machine holes on base and top plate
- · Factory hot dip galvanized structure made of trusted brand materials with higher standard
- · We are one stop solution for all accessories Galvanized foundation bolt, Water chamber, Stand post, Push up taps, MC4 Connector, Anti Theft Nut And Bolt, DC cable