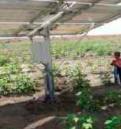

### Hot Dip Galvanised Seasonal and Day Tilting Module Mounting Structures for Solar Irrigation Pumps

Our Solar Pump Tracking Structure are most advance design solution for delivering MNRE standard, cost-effective solar water pumping systems for Agriculture use. The dual axis solar tracking system changes axis and helps generate up-to 40% more energy compared to fixed systems. The solar tracker is a platform fitted with panels which follows the sun across the sky ensuring that the maximum amount of sunlight strikes the panels throughout the day.

#### Features :

- Durable and reliable
- Minimal maintenance required
- · Easy to operate and Easy for installation
- · Up-to 40% additional energy compared to fixed systems
- . The return of the investment timeline is reduced
- · Maximize power per unit area
- Suitable for installation of 1HP/2HP/3HP/5HP/ 7.5HP/10HP Solar pumps
- · Factory hot dip galvanized structures of structure made of highest branded materials
- · Both day tracking with 180 degree vertical rotation and seasonal tracking with 360 degree horizontal rotation