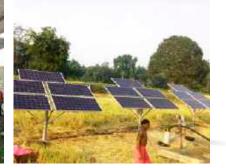

### Hot Dip Galvanised Seasonal and Day Tilting Module Mounting Structures for Solar Irrigation Pumps

Our Solar Pump Tracking Structure are most advance design solution for delivering MNRE standard, cost-effective solar water pumping systems for Agriculture use. The dual axis solar tracking system changes axis and helps generate up-to 40% more energy compared to fixed systems. The solar tracker is a platform fitted with panels which follows the sun across the sky ensuring that the maximum amount of sunlight strikes the panels throughout the day.

#### Features :

- Durable and reliable
- Minimal maintenance required
- · Easy to operate and Easy for installation
- · Up-to 40% additional energy compared to fixed systems
- . The return of the investment timeline is reduced
- · Maximize power per unit area
- Suitable for installation of 1HP/2HP/3HP/5HP/ 7.5HP/10HP Solar pumps
- · Factory hot dip galvanized structures of structure made of highest branded materials
- · Both day tracking with 180 degree vertical rotation and seasonal tracking with 360 degree horizontal rotation