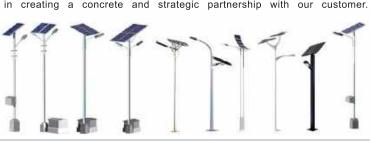

## Hot Dip Galvanised Solar Light Poles

We provide Solar light poles in various range, At Shree Solar, we strongly like by our commitment to superior quality and excellent customer service and take pride in creating a concrete and strategic partnership with our customer.

Material : Mild Steel (MS), Galvanized Iron (GI) Pole Height : UP to 12 mtr